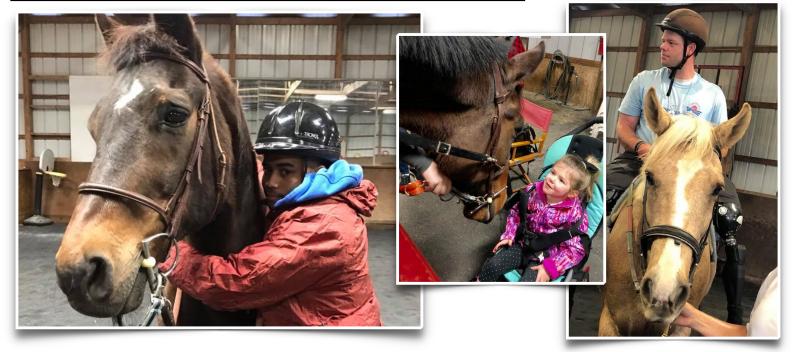

## ABOUT US:

Southern Delaware Therapeutic Riding (SDTR) is a 501(c)(3), non-profit organization located in Eastern Sussex County. We are the only center in Kent and Sussex Counties affiliated with the Professional Association of Therapeutic Horsemanship International (PATH). Our PATH certified therapeutic riding instructors and trained volunteers have provided planned sessions in equineassisted therapy to children and adults with disabilities since 1988.

## **CONDITIONS SERVED:**

- Cerebral Palsy
- ADD/Hyperactivity
- Autism
- Head Trauma
- Learning Disabled
- Intellectual Disability
- Muscular Dystrophy
- Multiple Sclerosis
- Speech/Visual/Hearing Impaired
- Emotional/Behavioral
- At Risk Youth
- Aspergers Syndrome

#### **PROVEN BENEFITS:**

PHYSICAL:

- Improved balance, muscle strength & coordination
- Faster reflexes & better motor planning
- Increased range of motion of the joints
- Improved respiration & circulation
- Stretching of tight or spastic muscles

#### **PSYCHOLOGICAL:**

- Exercise in fresh air on a farm away from a clinical environment
- Improved self-confidence, independence & freedom of movement without walkers & wheelchairs
- Increased self-esteem & sense of responsibility by gaining skills required to control animal much larger/stronger
- Improved risk-taking abilities & problem solving concepts
- Development of patience, cooperation and communication skills
- Increased emotional control & self discipline